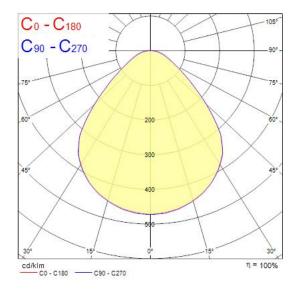

lectrical protection           | Class II                                   |
| Control gear type               | LED driver constant current                |



# START Panel UGR19 600x600 4800Lm 840 SSA02 **0042391**

| Dimmable                  | Yes                     |
|---------------------------|-------------------------|
| Minimum dimming level (%) | 1                       |
| LED Flickering Rate       | Ultra low (5% or less)  |
| Housing colour            | RAL 9003 - Signal white |
| IP rating                 | IP40/20                 |
| IK rating                 | IK03                    |
| Product EAN number        | 5410288423913           |
| Warranty                  | 5 years                 |
| Dimming method            | SylSmart SSA            |

## **Photometry**



## **Technical drawings**