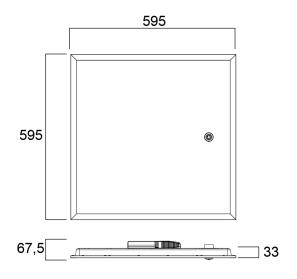

| Class II                                   |
| Control gear type               | LED driver constant current                |



# START Panel UGR19 600x600 4800Lm 840 SSA02 **0042391**

| Dimmable                  | Yes                     |
|---------------------------|-------------------------|
| Minimum dimming level (%) | 1                       |
| LED Flickering Rate       | Ultra low (5% or less)  |
| Housing colour            | RAL 9003 - Signal white |
| IP rating                 | IP40/20                 |
| IK rating                 | IK03                    |
| Product EAN number        | 5410288423913           |
| Warranty                  | 5 years                 |
| Dimming method            | SylSmart SSA            |

## **Photometry**



## **Technical drawings**