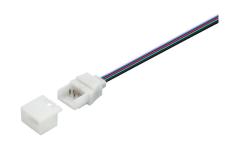

#### Features

• IP67 straight connector with 2 meter lead, unit of 5pcs, compatible with START eco Flex IP67 RGBW (0068124)