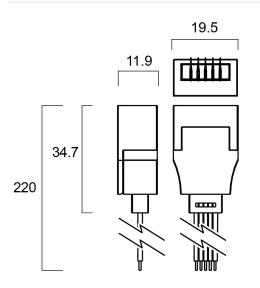

lead, unit of 5pcs, compatible with START eco Flex IP67 RGBW (0068124)

#### **Product Overview**

| Product name        | START FLEX IP67 RGBW STRAIGHT CONNECTOR<br>X 5 + 2 M LEAD |
|---------------------|-----------------------------------------------------------|
| Technology          | Accessory                                                 |
| General application | Hospitality, Retail                                       |
| ETIM Class          | EC002706                                                  |
| Product EAN number  | 5410288680316                                             |
| Warranty            | 3 years                                                   |



# **SYLVANIA**

# START FLEX IP67 RGBW STRAIGHT CONNECTOR X 5 + 2 M LEAD 0068031

### **Technical drawings**