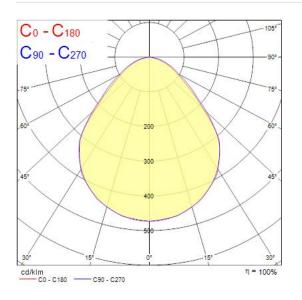

| LED driver constant current              |
| Dimmable                        | Yes                                      |

# **SYLVANIA**

## START PANEL IP54 U19 600 4300LM 840 DALI 0047787

| Minimum dimming level (%) | 1                                |
|---------------------------|----------------------------------|
| LED Flickering Rate       | Ultra low (5% or less)           |
| Housing colour            | RAL 9016 - Traffic white / Bezel |
| IP rating                 | IP54/20                          |
| IK rating                 | IK03                             |
| Product EAN number        | 5410288477879                    |
| Warranty                  | 5 years                          |
| Dimming method            | DALI                             |

### Photometry



## **Technical drawings**