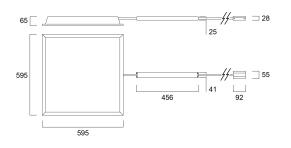

rent              |
| Dimmable                        | Yes                                      |

# **SYLVANIA**

## START PANEL IP54 U19 600 4300LM 840 DALI 0047787

| Minimum dimming level (%) | 1                                |
|---------------------------|----------------------------------|
| LED Flickering Rate       | Ultra low (5% or less)           |
| Housing colour            | RAL 9016 - Traffic white / Bezel |
| IP rating                 | IP54/20                          |
| IK rating                 | IK03                             |
| Product EAN number        | 5410288477879                    |
| Warranty                  | 5 years                          |
| Dimming method            | DALI                             |

### Photometry



## **Technical drawings**