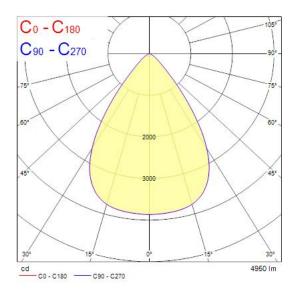

|
| Electrical protection           | Class II                                    |





# **SYLVANIA**

# Insaver Slim IP44 225 Multi4150- 4950lm 840 0030509

| Control gear type   | LED driver constant current |
|---------------------|-----------------------------|
| Dimmable            | No                          |
| LED Flickering Rate | Ultra low (5% or less)      |
| Housing colour      | RAL 9003 - Signal white     |
| IP rating           | IP44/20                     |
| IK rating           | IK07                        |
| Product EAN number  | 5410288305097               |
| Warranty            | 5 years                     |
| Dimming method      | N/A                         |
|                     |                             |

### Photometry



## **Technical drawings**