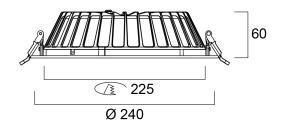

|
| Electrical protection           | Class II                                    |





# **SYLVANIA**

# Insaver Slim IP44 225 Multi4150- 4950lm 840 0030509

| Control gear type   | LED driver constant current |
|---------------------|-----------------------------|
| Dimmable            | No                          |
| LED Flickering Rate | Ultra low (5% or less)      |
| Housing colour      | RAL 9003 - Signal white     |
| IP rating           | IP44/20                     |
| IK rating           | IK07                        |
| Product EAN number  | 5410288305097               |
| Warranty            | 5 years                     |
| Dimming method      | N/A                         |
|                     |                             |

### Photometry



## **Technical drawings**