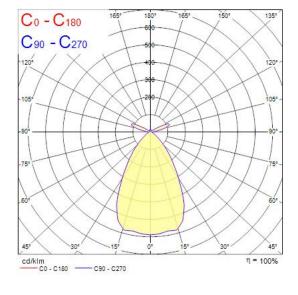

Electrical protection     | Class II                         |
|---------------------------|----------------------------------|
| Control gear type         | LED driver constant current      |
| Control gear mounting     | Remote                           |
| Dimmable                  | Yes                              |
| Minimum dimming level (%) | 1                                |
| Housing colour            | RAL 9016 - Traffic white / Bezel |
| IP rating                 | IP20                             |
| IK rating                 | IK02                             |
| Product EAN number        | 5025768599370                    |
| Warranty                  | 5 years                          |
| Dimming method            | SylSmart SSC                     |

#### **Photometry**



### **Technical drawings**