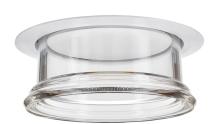

#### **Features**

• Equinox is an elegant and innovative luminaire designed using the latest optical technology. It is a high quality and efficient lighting solution for office, hospitality, and retail environments. It creates inspirational halo effects regulated by a unique adjustable optic system. It is Sylsmart dimmable downlight luminaire, Colour rendering index Ra >90, Colour temperature: 4000K Neutral White, Class II, Cut out dimensions: 165mm. Low Glare UGR<19.