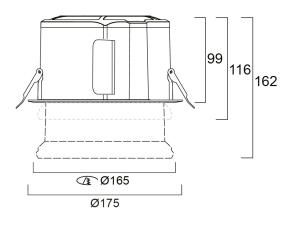

ass II                         |
|---------------------------|----------------------------------|
| Control gear type         | LED driver constant current      |
| Control gear mounting     | Remote                           |
| Dimmable                  | Yes                              |
| Minimum dimming level (%) | 1                                |
| Housing colour            | RAL 9016 - Traffic white / Bezel |
| IP rating                 | IP20                             |
| IK rating                 | IK02                             |
| Product EAN number        | 5025768599370                    |
| Warranty                  | 5 years                          |
| Dimming method            | SylSmart SSC                     |

#### **Photometry**



### **Technical drawings**