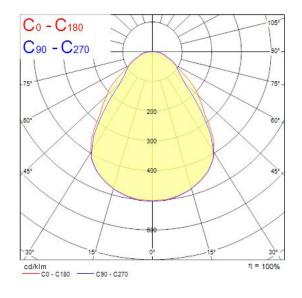

rical protection           | Class II                                    |
| Control gear type               | LED driver constant current                 |



## START Panel UGR19 1200x300 3800Lm 840 SSA02 **0042395**

| Dimmable                  | Yes                     |
|---------------------------|-------------------------|
| Minimum dimming level (%) | 1                       |
| LED Flickering Rate       | Ultra low (5% or less)  |
| Housing colour            | RAL 9003 - Signal white |
| IP rating                 | IP40/20                 |
| IK rating                 | IK03                    |
| Product EAN number        | 5410288423951           |
| Warranty                  | 5 years                 |
| Dimming method            | SylSmart SSA            |

## **Photometry**



## **Technical drawings**