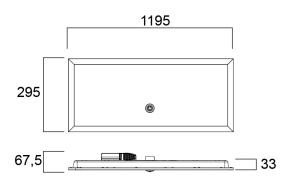

Class II                                    |
| Control gear type               | LED driver constant current                 |



## START Panel UGR19 1200x300 3800Lm 840 SSA02 **0042395**

| Dimmable                  | Yes                     |
|---------------------------|-------------------------|
| Minimum dimming level (%) | 1                       |
| LED Flickering Rate       | Ultra low (5% or less)  |
| Housing colour            | RAL 9003 - Signal white |
| IP rating                 | IP40/20                 |
| IK rating                 | IK03                    |
| Product EAN number        | 5410288423951           |
| Warranty                  | 5 years                 |
| Dimming method            | SylSmart SSA            |

## **Photometry**



## **Technical drawings**