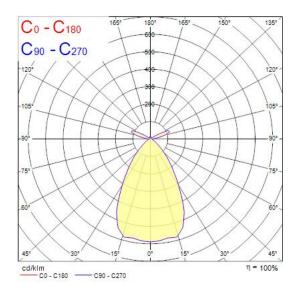

Electrical protection     | Class II                         |
|---------------------------|----------------------------------|
| Control gear type         | LED driver constant current      |
| Control gear mounting     | Remote                           |
| Dimmable                  | Yes                              |
| Minimum dimming level (%) | 1                                |
| Housing colour            | RAL 9016 - Traffic white / Bezel |
| IP rating                 | IP20                             |
| IK rating                 | IK02                             |
| Product EAN number        | 5025768599493                    |
| Warranty                  | 5 years                          |
| Dimming method            | DALI, Switch-dim (mains-rated)   |

### **Photometry**



## **Technical drawings**