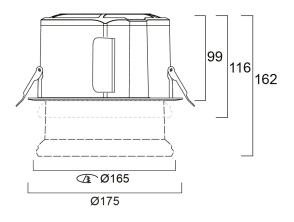

Class II                         |
|---------------------------|----------------------------------|
| Control gear type         | LED driver constant current      |
| Control gear mounting     | Remote                           |
| Dimmable                  | Yes                              |
| Minimum dimming level (%) | 1                                |
| Housing colour            | RAL 9016 - Traffic white / Bezel |
| IP rating                 | IP20                             |
| IK rating                 | IK02                             |
| Product EAN number        | 5025768599493                    |
| Warranty                  | 5 years                          |
| Dimming method            | DALI, Switch-dim (mains-rated)   |

### **Photometry**



## **Technical drawings**