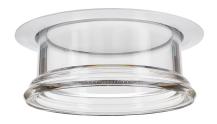

#### **Features**

• Equinox is an elegant and innovative luminaire designed using the latest optical technology. It is a high quality and efficient lighting solution for office, hospitality, and retail environments. It creates inspirational halo effects regulated by a unique adjustable optic system. It is DALI dimmable downlight luminaire, Colour rendering index Ra >90, Colour temperature: 4000K Neutral White, Class II, Cut out dimensions: 165mm. Low Glare UGR<19.

#### **Product Overview**

| Product name                    | EQUINOX 165 2500 940 DALI |
|---------------------------------|---------------------------|
| Technology                      | LED                       |
| Cap/Base                        | N/A                       |
| Housing                         | Aluminium                 |
| Mount                           | Ceiling recessed mounting |
| General application             | Office                    |
| ETIM Class                      | EC001744                  |
| Fixture luminous flux (Im)      | 2500                      |
| Luminaire efficacy (Im/W)       | 125                       |
| Colour temperature (K)          | 4000                      |
| Light colour                    | Neutral White             |
| CRI (Ra)                        | 90                        |
| Colour Consistency (SDCM)       | 3                         |
| Colour Variation Initial (SDCM) | 3                         |
| Beam Angle (°)                  | 64                        |
| Glare control                   | < 19                      |
| Photobiological Risk Group      | RG1                       |
| Total power consumption (W)     | 20                        |