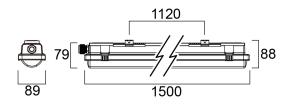

|

## **SYLVANIA**

# Resisto 1500 IP66 7600lm 840 5xTH 0010252

| Electrical protection | Class I                     |
|-----------------------|-----------------------------|
| Control gear type     | LED driver constant current |
| Dimmable              | No                          |
| LED Flickering Rate   | Ultra low (5% or less)      |
| Housing colour        | Grey                        |
| IP rating             | IP66                        |
| IK rating             | IK08                        |
| Product EAN number    | 5410288102528               |
| Warranty              | 5 years                     |
| Dimming method        | N/A                         |
|                       |                             |

### Photometry



### **Technical drawings**