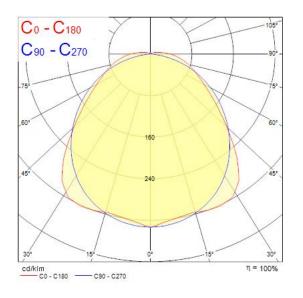

|

## **SYLVANIA**

# Resisto 1500 IP66 7600lm 840 5xTH 0010252

| Electrical protection | Class I                     |
|-----------------------|-----------------------------|
| Control gear type     | LED driver constant current |
| Dimmable              | No                          |
| LED Flickering Rate   | Ultra low (5% or less)      |
| Housing colour        | Grey                        |
| IP rating             | IP66                        |
| IK rating             | IK08                        |
| Product EAN number    | 5410288102528               |
| Warranty              | 5 years                     |
| Dimming method        | N/A                         |
|                       |                             |

### Photometry



### **Technical drawings**