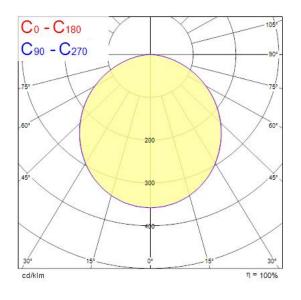

|
| Electrical protection           | Class II                                   |
| Control gear type               | LED driver constant current                |
| Dimmable                        | Yes                                        |
| LED Flickering Rate             | Ultra low (5% or less)                     |



# Start Downlight Flat 226 1750LM 840 DIM SM **0054129**

| Housing colour     | RAL 9003 - Signal white        |
|--------------------|--------------------------------|
| IP rating          | IP20                           |
| IK rating          | IK06                           |
| Product EAN number | 5410288541297                  |
| Warranty           | 5 years                        |
| Dimming method     | Mains: leading / trailing edge |

### **Photometry**



### **Technical drawings**