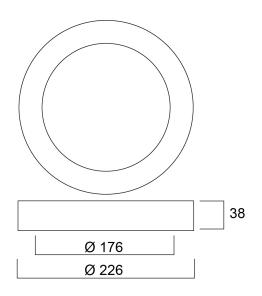

| Class II                                   |
| Control gear type               | LED driver constant current                |
| Dimmable                        | Yes                                        |
| LED Flickering Rate             | Ultra low (5% or less)                     |



# Start Downlight Flat 226 1750LM 840 DIM SM **0054129**

| Housing colour     | RAL 9003 - Signal white        |
|--------------------|--------------------------------|
| IP rating          | IP20                           |
| IK rating          | IK06                           |
| Product EAN number | 5410288541297                  |
| Warranty           | 5 years                        |
| Dimming method     | Mains: leading / trailing edge |

### **Photometry**



### **Technical drawings**