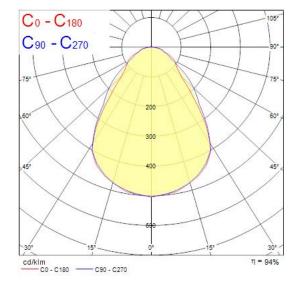

consumption (W)     | 36                          |
| Electrical protection           | Class II                    |
| Control gear type               | LED driver constant current |
| Dimmable                        | No                          |
| LED Flickering Rate             | Ultra low (5% or less)      |
| Housing colour                  | RAL9003                     |
| IP rating                       | IP40/20                     |
| IK rating                       | IK03                        |
| Product EAN number              | 5410288428369               |
| Warranty                        | 5 years                     |
| Dimming method                  | N/A                         |
|                                 |                             |

### **Photometry**



## **Technical drawings**