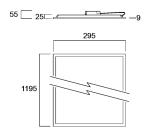

## **Technical drawings**

### START Panel UGR19 1200x300 DALI 3800Lm 840 0042861

 LED Panel with backlit technology, ideal for general indoor lighting applications such as breakout areas, offices and meeting rooms. Extruded aluminium frame, passive cooling. Low glaring UGR<19. RG0, 90 degree beam angle, optical system: PS diffuser with Opal finish. Light color temperature: 4000K Neutral White, total system power: 36W, total fixture output: 3800lm, efficacy: 106 lm/W, Ra80 typical, LED chromacity: 3 step MacAdam ellipse (SDCM3), lifespan: 100,000 hours at 70% of the original output (L70B50), IR/UV free light source without heat radiation, operating voltage: 220-240V / 50-60Hz, low flicker, DALI dimmable driver, electrical protection: Class II. Degree of Protection: IP40/IP20, suitable for indoor environment only. Nominal size: 1195x295mm, saftey cables included, 25mm nominal height, White color frame, weight: 1,9Kg.