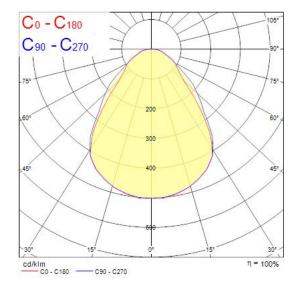

### **Photometry**

### START Panel UGR19 1200x300 DALI 3800Lm 840 0042861

 LED Panel with backlit technology, ideal for general indoor lighting applications such as breakout areas, offices and meeting rooms. Extruded aluminium frame, passive cooling. Low glaring UGR<19. RG0, 90 degree beam angle, optical system: PS diffuser with Opal finish. Light color temperature: 4000K Neutral White, total system power: 36W, total fixture output: 3800lm, efficacy: 106 lm/W, Ra80 typical, LED chromacity: 3 step MacAdam ellipse (SDCM3), lifespan: 100,000 hours at 70% of the original output (L70B50), IR/UV free light source without heat radiation, operating voltage: 220-240V / 50-60Hz, low flicker, DALI dimmable driver, electrical protection: Class II. Degree of Protection: IP40/IP20, suitable for indoor environment only. Nominal size: 1195x295mm, saftey cables included, 25mm nominal height, White color frame, weight: 1,9Kg.