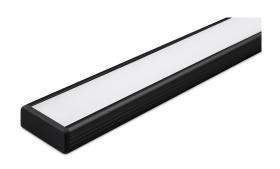

#### **Features**

• The Profile shallow narrow 14 2m SET BW consists of 2m anodised black profile, F click diffuser, 2 end caps and 4 holders (0022645)