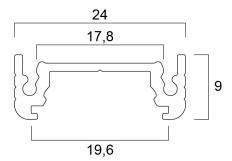

*Product Overview**

| Product name        | Profile shallow narrow 14 (24x9) 2m SET BW |
|---------------------|--------------------------------------------|
| Technology          | Accessory                                  |
| Housing             | Aluminium                                  |
| General application | Hospitality, Retail                        |
| ETIM Class          | EC002557                                   |
| E-number FI         | 4278447                                    |
| Housing colour      | Black                                      |
| Product EAN number  | 5410288215884                              |
| Warranty            | 3 years                                    |



# Profile shallow narrow 14 (24x9) 2m SET BW **0021588**

### **Technical drawings**