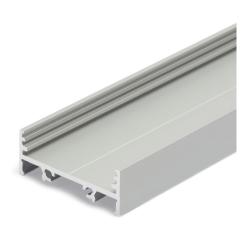

## Profile Shallow Wide Surface 30 CDE-9/T 2m anodised **0022600**

#### **Features**

• A shallow wide 1000mm length anodised aluminium lighting profile that can be combined with multiple click diffusers (flat opal - 0022620, round opal - 0022621, square opal - 0022630) with a maximum LED strip width of 20mm. Can be mounted with 'Profile HO surface 16 raw alu.' or dedicated plates. Additional accessories like end caps, profile holders or mounting brackets need to be ordered separately.

# Profile Shallow Wide Surface 30 CDE-9/T 2m anodised **0022600**