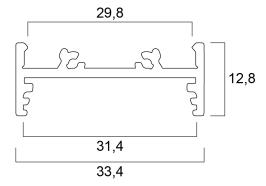

|---------------------|-----------------------------------------------------|
| Technology          | Accessory                                           |
| Housing             | Aluminium                                           |
| General application | Retail                                              |
| ETIM Class          | EC002557                                            |
| E-number FI         | 4278025                                             |
| Housing colour      | Silver                                              |
| Product EAN number  | 5410288226002                                       |
| Warranty            | 3 years                                             |



# Profile Shallow Wide Surface 30 CDE-9/T 2m anodised **0022600**

### **Technical drawings**