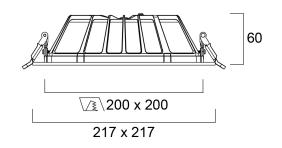

onstant current                           |

Page 1 of 2

# **SYLVANIA**

# Insaver Slim UGR19 IP44 DALI 200 2500lm 840 Square 0030543

| Dimmable                  | Yes                     |
|---------------------------|-------------------------|
| Minimum dimming level (%) | 1                       |
| LED Flickering Rate       | Ultra low (5% or less)  |
| Housing colour            | RAL 9003 - Signal white |
| IP rating                 | IP44/20                 |
| IK rating                 | IK07                    |
| Product EAN number        | 5410288305431           |
| Warranty                  | 5 years                 |
| Colour Code               | 840                     |
| Dimming method            | DALI                    |

#### Photometry



### **Technical drawings**