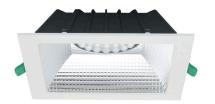

#### Features

 Insaver Slim is a ceiling recessed LED downlight (IP44 from the front),Die-cast aluminium body, loop in loop out connector for quick installation, Dimmable DALI driver of TRIDONIC (LCA 25W 350–1050mA one4all SR PRE 28000671), 20W; 2500lm; 125lm/W; 4000K; UGR <19 with shallow product depth 65mm. Meets TP(a) requirements.

### **Product Overview**

| Product name                    | Insaver Slim UGR19 IP44 DALI 200 2500lm 840<br>Square |
|---------------------------------|-------------------------------------------------------|
| Technology                      | LED                                                   |
| Cap/Base                        | N/A                                                   |
| Housing                         | Aluminium                                             |
| Mount                           | Ceiling recessed mounting                             |
| General application             | Hospitality, Office, Retail                           |
| ETIM Class                      | EC001744                                              |
| E-number FI                     | 4278544                                               |
| Fixture luminous flux (Im)      | 2500                                                  |
| Luminaire efficacy (Im/W)       | 125                                                   |
| Colour temperature (K)          | 4000                                                  |
| Light colour                    | Neutral White                                         |
| CRI (Ra)                        | 80                                                    |
| Colour Variation Initial (SDCM) | 3                                                     |
| Beam Angle (°)                  | 70                                                    |
| Beam Angle (°)                  | NA                                                    |
| Glare control                   | < 19                                                  |
| Photobiological Risk Group      | RG1                                                   |
| Total power consumption (W)     | 20                                                    |
| Electrical protection           | Class II                                              |
| Control gear type               | LED driver constant current                           |