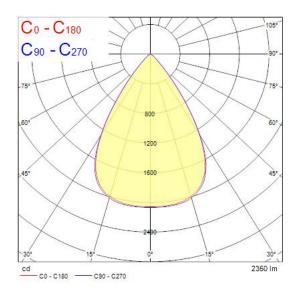

e               | LED driver constant current                           |

Page 1 of 2

# **SYLVANIA**

# Insaver Slim UGR19 IP44 DALI 200 2500lm 840 Square 0030543

| Dimmable                  | Yes                     |
|---------------------------|-------------------------|
| Minimum dimming level (%) | 1                       |
| LED Flickering Rate       | Ultra low (5% or less)  |
| Housing colour            | RAL 9003 - Signal white |
| IP rating                 | IP44/20                 |
| IK rating                 | IK07                    |
| Product EAN number        | 5410288305431           |
| Warranty                  | 5 years                 |
| Colour Code               | 840                     |
| Dimming method            | DALI                    |

#### Photometry



### **Technical drawings**