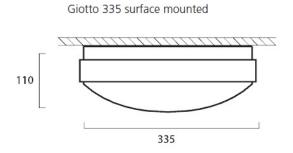

|
| Electrical protection       | Class I                     |
| Control gear type           | LED driver constant current |
| Control gear mounting       | Integrated                  |
| Dimmable                    | No                          |
| LED Flickering Rate         | Ultra low (5% or less)      |
| Housing colour              | White                       |
| IP rating                   | IP44                        |
| IK rating                   | IK10                        |
| Product EAN number          | 8711971347965               |
| Warranty                    | 5 years                     |
| Colour Code                 | 840                         |
| Dimming method              | N/A                         |

### **Photometry**



## **Technical drawings**