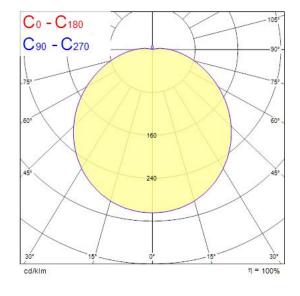

W) | 23                          |
| Electrical protection       | Class I                     |
| Control gear type           | LED driver constant current |
| Control gear mounting       | Integrated                  |
| Dimmable                    | No                          |
| LED Flickering Rate         | Ultra low (5% or less)      |
| Housing colour              | White                       |
| IP rating                   | IP44                        |
| IK rating                   | IK10                        |
| Product EAN number          | 8711971347965               |
| Warranty                    | 5 years                     |
| Colour Code                 | 840                         |
| Dimming method              | N/A                         |

### **Photometry**



## **Technical drawings**