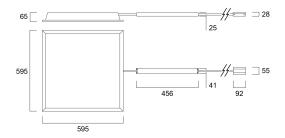

driver constant current          |
| Dimmable                        | Yes                                  |



## START PANEL IP54 600 4500LM 830 DALI **0047782**

| Minimum dimming level (%) | 1                                |
|---------------------------|----------------------------------|
| LED Flickering Rate       | Ultra low (5% or less)           |
| Housing colour            | RAL 9016 - Traffic white / Bezel |
| IP rating                 | IP54/20                          |
| IK rating                 | IK03                             |
| Product EAN number        | 5410288477824                    |
| Warranty                  | 5 years                          |
| Dimming method            | DALI                             |

## **Photometry**



## **Technical drawings**