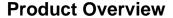

## START PANEL IP54 600 4500LM 830 DALI 0047782

















• START Panel IP54 is a range of recessed integrated LED panels for general indoor lighting applications such as breakout areas, offices and meeting rooms. Max. drive current: 165mA; Max. power: 36W; Average lifespan: 100.000Hrs; 3000K; CRI 80; Efficacy up to: 136Lm/W; Fixture lumen up to: 4900lm; IK03; IP54 (from the front); Class II; DALI dimmable.



| Product name                    | START PANEL IP54 600 4500LM 830 DALI |
|---------------------------------|--------------------------------------|
| Technology                      | LED                                  |
| Cap/Base                        | N/A                                  |
| Housing                         | Steel                                |
| Mount                           | Ceiling recessed mounting            |
| General application             | Education, Office                    |
| ETIM Class                      | EC002892                             |
| E-number FI                     | 4274190                              |
| Fixture luminous flux (lm)      | 4500                                 |
| Luminaire efficacy (Im/W)       | 120