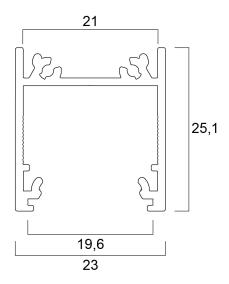

| Profile semi deep surface 20 (23x25) 2m SET BW |
|---------------------|------------------------------------------------|
| Technology          | Accessory                                      |
| Housing             | Aluminium                                      |
| General application | Hospitality, Retail                            |
| ETIM Class          | EC002557                                       |
| E-number FI         | 4278446                                        |
| Housing colour      | Black                                          |
| Product EAN number  | 5410288215747                                  |
| Warranty            | 3 years                                        |



Profile semi deep surface 20 (23x25) 2m SET BW **0021574** 

## **Technical drawings**