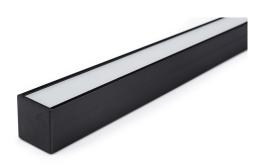

## Profile semi deep surface 20 (23x25) 2m SET BW **0021574**

## **Features**

• The Profile semi deep surface 20 2m SET BW consists of 2m anodised black profile , F click diffuser , 2 end caps and 4 holders