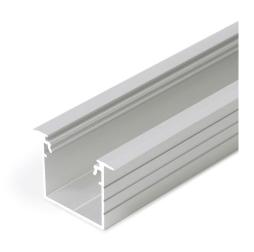

#### **Features**

• A recessed 1000mm length anodised aluminium lighting profile that can be combined with slide (0022614) or click (0022615) opal diffusers with a maximum LED strip width of 20mm and two mounting options (clips or plates). Additional accessories like end caps, profile holders or mounting brackets need to be ordered separately.