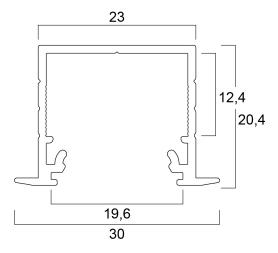

, profile holders or mounting brackets need to be ordered separately.

#### **Product Overview**

| Product name        | Profile Recess 20 EF/U7 1m anodised |
|---------------------|-------------------------------------|
| Technology          | Accessory                           |
| Housing             | Aluminium                           |
| General application | Retail                              |
| ETIM Class          | EC002557                            |
| E-number FI         | 4278015                             |
| Housing colour      | Aluminium                           |
| Product EAN number  | 5410288225876                       |
| Warranty            | 3 years                             |



# Profile Recess 20 EF/U7 1m anodised **0022587**

### **Technical drawings**