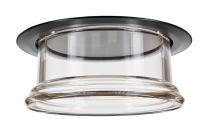

# EQUINOX 165 2300 940 DALI BLACK **2060589**

• Equinox is an elegant and innovative luminaire designed using the latest optical technology. It is a high quality and efficient lighting solution for office, hospitality, and retail environments. It creates inspirational halo effects regulated by a unique adjustable optic system. It is DALI dimmable downlight luminaire, Colour rendering index Ra >90, Colour temperature: 4000K Neutral White, Class II, Cut out dimensions: 165mm. Low Glare UGR<19. Finish Jet Black RAL 9005.

#### **Product Overview**

| Product name                    | EQUINOX 165 2300 940 DALI BLACK |
|---------------------------------|---------------------------------|
| Technology                      | LED                             |
| Cap/Base                        | N/A                             |
| Housing                         | Aluminium                       |
| Mount                           | Ceiling recessed mounting       |
| General application             | Office                          |
| ETIM Class                      | EC001744                        |
| Fixture luminous flux (lm)      | 2300                            |
| Luminaire efficacy (lm/W)       | 115                             |
| Colour temperature (K)          | 4000                            |
| Light colour                    | Neutral White                   |
| CRI (Ra)                        | 90                              |
| Colour Consistency (SDCM)       | 3                               |
| Colour Variation Initial (SDCM) | 3                               |
| Beam Angle (°)                  | 64                              |
| Glare control                   | < 19                            |
| Photobiological Risk Group      | RG1                             |
| Total power consumption (W)     | 20                              |