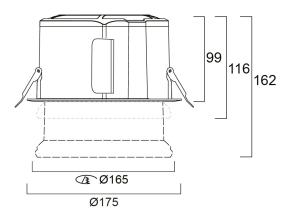

#### **Technical drawings**

#### **Product Overview**

| Product name                    | EQUINOX 165 2300 940 DALI BLACK |
|---------------------------------|---------------------------------|
| Technology                      | LED                             |
| Cap/Base                        | N/A                             |
| Housing                         | Aluminium                       |
| Mount                           | Ceiling recessed mounting       |
| General application             | Office                          |
| ETIM Class                      | EC001744                        |
| Fixture luminous flux (lm)      | 2300                            |
| Luminaire efficacy (lm/W)       | 115                             |
| Colour temperature (K)          | 4000                            |
| Light colour                    | Neutral White                   |
| CRI (Ra)                        | 90                              |
| Colour Consistency (SDCM)       | 3                               |
| Colour Variation Initial (SDCM) | 3                               |
| Beam Angle (°)                  | 64                              |
| Glare control                   | < 19                            |
| Photobiological Risk Group      | RG1                             |
| Total power consumption (W)     | 20                              |