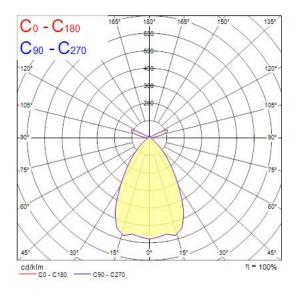

#### **Photometry**

#### **Product Overview**

| Product name                    | EQUINOX 165 2300 940 DALI BLACK |
|---------------------------------|---------------------------------|
| Technology                      | LED                             |
| Cap/Base                        | N/A                             |
| Housing                         | Aluminium                       |
| Mount                           | Ceiling recessed mounting       |
| General application             | Office                          |
| ETIM Class                      | EC001744                        |
| Fixture luminous flux (lm)      | 2300                            |
| Luminaire efficacy (lm/W)       | 115                             |
| Colour temperature (K)          | 4000                            |
| Light colour                    | Neutral White                   |
| CRI (Ra)                        | 90                              |
| Colour Consistency (SDCM)       | 3                               |
| Colour Variation Initial (SDCM) | 3                               |
| Beam Angle (°)                  | 64                              |
| Glare control                   | < 19                            |
| Photobiological Risk Group      | RG1                             |
| Total power consumption (W)     | 20                              |