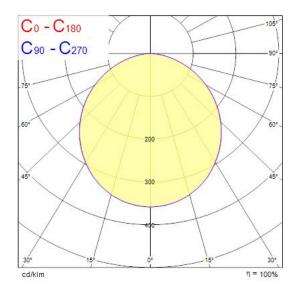

|
| Electrical protection           | Class II                                   |
| Control gear type               | LED driver constant current                |
| Dimmable                        | Yes                                        |
| LED Flickering Rate             | Ultra low (5% or less)                     |



# Start Downlight Flat 226 1700LM 830 DIM SM **0054128**

| Housing colour     | RAL 9003 - Signal white        |
|--------------------|--------------------------------|
| IP rating          | IP20                           |
| IK rating          | IK06                           |
| Product EAN number | 5410288541280                  |
| Warranty           | 5 years                        |
| Dimming method     | Mains: leading / trailing edge |

## **Photometry**



## **Technical drawings**