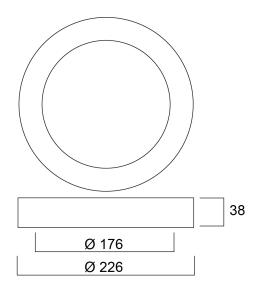

| Class II                                   |
| Control gear type               | LED driver constant current                |
| Dimmable                        | Yes                                        |
| LED Flickering Rate             | Ultra low (5% or less)                     |



# Start Downlight Flat 226 1700LM 830 DIM SM **0054128**

| Housing colour     | RAL 9003 - Signal white        |
|--------------------|--------------------------------|
| IP rating          | IP20                           |
| IK rating          | IK06                           |
| Product EAN number | 5410288541280                  |
| Warranty           | 5 years                        |
| Dimming method     | Mains: leading / trailing edge |

## **Photometry**



## **Technical drawings**