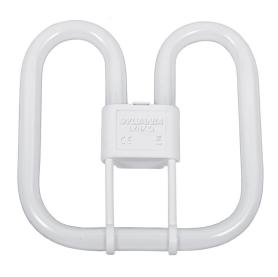

## Lynx QE 38W GR10Q 835 0025003

### **Features**

• .- 2D shaped Fluorescent lamp with GR10q base, -Unifrom distribution of light, - Flat and slim profile, - 4pin base design with no starter, Average life 10K hrs

## **Product Overview**

| Product name                    | Lynx QE 38W GR10Q 835                                 |
|---------------------------------|-------------------------------------------------------|
| Technology                      | Compact Fluorescent                                   |
| Watt (Rated) (W)                | 38                                                    |
| Lamp shape                      | Other                                                 |
| Туре                            | Lynx QE                                               |
| Cap/Base                        | GR10q                                                 |
| Lamp finish                     | Frosted/Coated                                        |
| General application             | Education, Hospitality, Logistics & Industry, Museums |
|                                 | & Galleries, Office, Residential & Consumer, Retail   |
| ETIM Class                      | EC000087                                              |
| E-number FI                     | 4940133                                               |
| E-number SE                     | 8357348                                               |
| Luminous flux (Im)              | 2850                                                  |
| Colour temperature (K)          | 3500                                                  |
| Light colour                    | White                                                 |
| CRI (Ra)                        | 82                                                    |
| Colour Variation Initial (SDCM) | 5                                                     |
| Photobiological Risk Group      | Not applicable                                        |