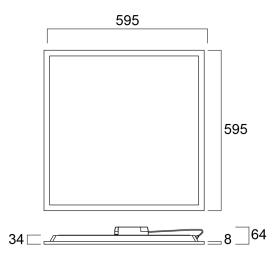

| Total power consumption (W)     | 43                                        |
| Electrical protection           | Class II                                  |
| Control gear type               | LED driver constant current               |



# START Panel UGR19 600x600 4800Lm 840 LILO **0042190**

| Dimmable            | No                      |
|---------------------|-------------------------|
| LED Flickering Rate | Ultra low (5% or less)  |
| Housing colour      | RAL 9003 - Signal white |
| IP rating           | IP40/20                 |
| IK rating           | IK03                    |
| Product EAN number  | 5410288421902           |
| Warranty            | 5 years                 |
| Dimming method      | N/A                     |

## **Photometry**



## **Technical drawings**