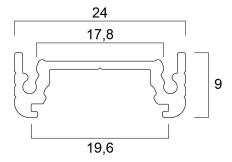

|
| General application        | Hospitality, Retail                        |
| ETIM Class                 | EC002557                                   |
| E-number FI                | 4278569                                    |
| Photobiological Risk Group | Not applicable                             |
| Housing colour             | Black                                      |
| IP rating                  | IP00                                       |
| IK rating                  | IK00                                       |
| Product EAN number         | 5410288215907                              |
| Warranty                   | 3 years                                    |



# Profile shallow narrow 14 (24x9) 2m SET BB **0021590**

### **Technical drawings**