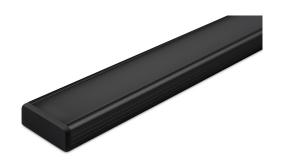

#### **Features**

 The Profile shallow narrow 14 2m SET BB consists of 2m anodised black profile, black F click diffuser, 2 end caps and 4 holders