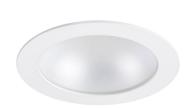

# Lumiance

#### SYL-LIGHTER II 240 25W WW DALI 3031847

















#### **Product Overview**

| Product name                | SYL-LIGHTER II 240 25W WW DALI |
|-----------------------------|--------------------------------|
| Technology                  | LED                            |
| Housing                     | Aluminium                      |
| Mount                       | Ceiling recessed mounting      |
| Fixture rating              | Enclosed                       |
| Environment                 | Interior                       |
| General application         | Hospitality                    |
| ETIM Class                  | EC001744                       |
| E-number FI                 | 4270288                        |
| E-number SE                 | 7470973                        |
| Fixture luminous flux (lm)  | 2346