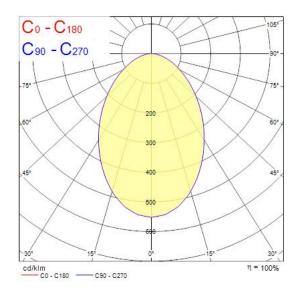

|                                |

# Lumiance

### SYL-LIGHTER II 240 25W WW DALI

#### 3031847

| Electrical protection     | Class II                |
|---------------------------|-------------------------|
| Control gear type         | Other                   |
| Control gear mounting     | Remote                  |
| Dimmable                  | Yes                     |
| Minimum dimming level (%) | 1                       |
| Housing colour            | RAL 9003 - Signal white |
| IP rating                 | IP44/20                 |
| IK rating                 | IK07                    |
| Product EAN number        | 8711971318477           |
| Warranty                  | 5 years                 |
| Dimming method            | DALI                    |

### **Photometry**



## **Technical drawings**