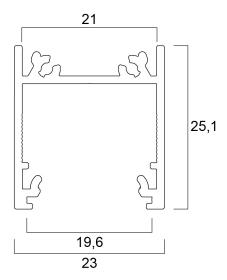

erview**

| Product name        | Profile semi deep surface 20 (23x25) 2m SET |
|---------------------|---------------------------------------------|
| Technology          | Accessory                                   |
| Housing             | Aluminium                                   |
| General application | Hospitality, Retail                         |
| ETIM Class          | EC002557                                    |
| E-number FI         | 4278445                                     |
| Housing colour      | Silver                                      |
| Product EAN number  | 5410288215686                               |
| Warranty            | 3 years                                     |



# Profile semi deep surface 20 (23x25) 2m SET **0021568**

### **Technical drawings**