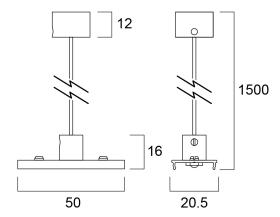

2kg.Teflon sheath wire 1x0.50 2500mm.Compatible profiles: Profile Semi Deep Surface 16, Profile Semi Deep Surface 20, Profile Shallow Wide Surface 30, Profile Deep Wide Surface 30.

#### **Product Overview**

| Product name        | SUSPENSION KIT 1500 50V SILVER |
|---------------------|--------------------------------|
| Technology          | Accessory                      |
| Housing             | Aluminium                      |
| General application | Retail                         |
| ETIM Class          | EC002557                       |
| Housing colour      | Silver                         |
| Product EAN number  | 5410288226521                  |
| Warranty            | 3 years                        |



# SUSPENSION KIT 1500 50V SILVER **0022652**

### **Technical drawings**