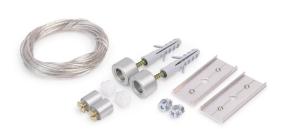

#### **Features**

• Suspension kits enable creating pendant luminaires. They are especially recommended for the Profile Semi Deep Surface 20 but are also compatible with many profiles. As a powering sling it provides a minimalistic look - no additional wires required. Using Profile HO Surface 16 creates an aesthetic, closed from the top luminaire.Maximum sling wire load: 2kg.Teflon sheath wire 1x0.50 2500mm.Compatible profiles: Profile Semi Deep Surface 16, Profile Semi Deep Surface 20, Profile Shallow Wide Surface 30, Profile Deep Wide Surface 30.