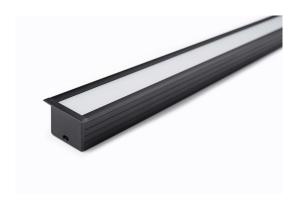

## Profile recess 20 (30x20) 2m SET BW **0021575**

#### **Features**

• The Profile recess 20 2m SET BW consists of 2m anodised black profile , F click diffuser ), 2 end caps and 4 holders

# Profile recess 20 (30x20) 2m SET BW **0021575**