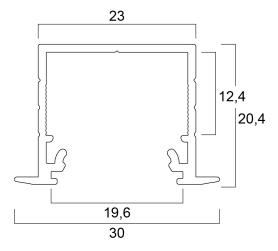

|
| Housing                    | Aluminium                           |
| General application        | Hospitality, Retail                 |
| ETIM Class                 | EC002557                            |
| E-number FI                | 4278571                             |
| Photobiological Risk Group | Not applicable                      |
| Housing colour             | Black                               |
| IP rating                  | IP00                                |
| IK rating                  | IK00                                |
| Product EAN number         | 5410288215754                       |
| Warranty                   | 3 years                             |



# Profile recess 20 (30x20) 2m SET BW **0021575**

### **Technical drawings**