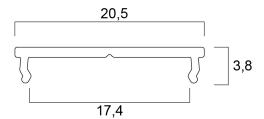

aximum LED strip width of 16mm. Additional accessories need to be ordered separately.

## **Product Overview**

| Product name        | Profile HO Surface 16 (20x4) raw alu. 1m |
|---------------------|------------------------------------------|
| Technology          | Accessory                                |
| Housing             | Aluminium                                |
| General application | Retail                                   |
| ETIM Class          | EC002557                                 |
| Housing colour      | Silver                                   |
| Product EAN number  | 5410288225951                            |
| Warranty            | 3 years                                  |



Profile HO Surface 16 (20x4) raw alu. 1m **0022595** 

## **Technical drawings**