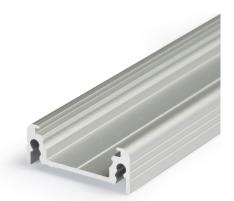

#### Features

• A shallow narrow 1000mm length anodised aluminium lighting profile that can be combined with slide (0022614) or click (0022615) opal diffusers with a maximum LED strip width of 14mm. This decorative profile design provides hidden mounting. Additional accessories like end caps, profile holders or mounting brackets need to be ordered separately.