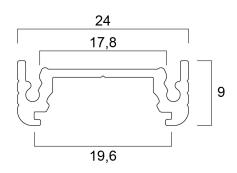

Overview**

| Product name        | Profile Shallow Narrow 14 EF/T 1m anodised |
|---------------------|--------------------------------------------|
| Technology          | Accessory                                  |
| Housing             | Aluminium                                  |
| General application | Retail                                     |
| ETIM Class          | EC002557                                   |
| E-number FI         | 4278020                                    |
| Housing colour      | Silver                                     |
| Product EAN number  | 5410288225920                              |
| Warranty            | 3 years                                    |

## **SYLVANIA**

Profile Shallow Narrow 14 EF/T 1m anodised 0022592

### **Technical drawings**