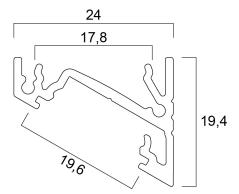

*Product Overview**

| Product name        | Profile Corner Surface 14 EF/T 1m anodised |
|---------------------|--------------------------------------------|
| Technology          | Accessory                                  |
| Housing             | Aluminium                                  |
| General application | Retail                                     |
| ETIM Class          | EC002557                                   |
| E-number FI         | 4278021                                    |
| Housing colour      | Silver                                     |
| Product EAN number  | 5410288225937                              |
| Warranty            | 3 years                                    |



# Profile Corner Surface 14 EF/T 1m anodised **0022593**

### **Technical drawings**