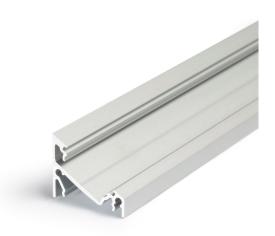

## Profile Corner Surface 14 EF/T 1m anodised **0022593**

#### **Features**

• A 1000mm length anodised aluminium lighting profile that can be combined with slide (0022614) or click (0022615) opal diffusers with a maximum LED strip width of 14mm. Thanks to the angular design this profile offers two lighting angles (30° / 60°). This decorative profile design provides hidden mounting. Additional accessories like end caps, profile holders or mounting brackets need to be ordered separately.

# Profile Corner Surface 14 EF/T 1m anodised **0022593**