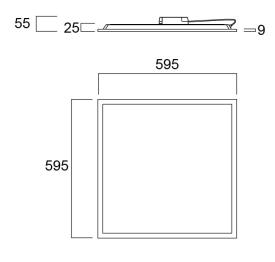

|
| Total power consumption (W)     | 36                          |
| Electrical protection           | Class II                    |
| Control gear type               | LED driver constant current |
| Dimmable                        | No                          |
| LED Flickering Rate             | Ultra low (5% or less)      |
| Housing colour                  | RAL 9003 - Signal white     |
| IP rating                       | IP40/20                     |
| IK rating                       | IK03                        |
| Product EAN number              | 5410288428277               |
| Warranty                        | 5 years                     |
| Dimming method                  | N/A                         |

## **Photometry**



## **Technical drawings**