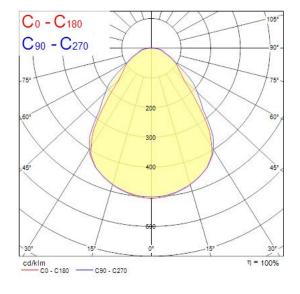

gical Risk Group      | RG0                         |
| Total power consumption (W)     | 36                          |
| Electrical protection           | Class II                    |
| Control gear type               | LED driver constant current |
| Dimmable                        | No                          |
| LED Flickering Rate             | Ultra low (5% or less)      |
| Housing colour                  | RAL 9003 - Signal white     |
| IP rating                       | IP40/20                     |
| IK rating                       | IK03                        |
| Product EAN number              | 5410288428277               |
| Warranty                        | 5 years                     |
| Dimming method                  | N/A                         |

## **Photometry**



## **Technical drawings**