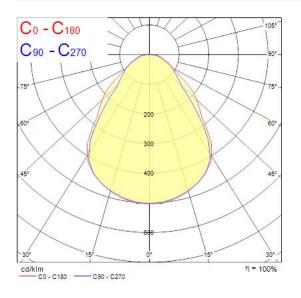

| Electrical protection     | Class II                    |
|---------------------------|-----------------------------|
| Control gear type         | LED driver constant current |
| Dimmable                  | Yes                         |
| Minimum dimming level (%) | 1                           |
| LED Flickering Rate       | Ultra low (5% or less)      |
| Housing colour            | RAL 9003 - Signal white     |
| IP rating                 | IP40/20                     |
| IK rating                 | IK03                        |
| Product EAN number        | 5410288425061               |
| Warranty                  | 5 years                     |
| Dimming method            | SylSmart SSC                |
|                           |                             |

#### Photometry



#### **Technical drawings**



Light your world