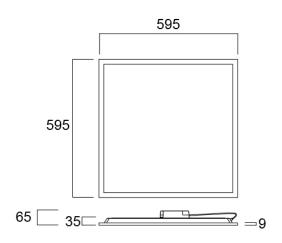

Class II                    |
|---------------------------|-----------------------------|
| Control gear type         | LED driver constant current |
| Dimmable                  | Yes                         |
| Minimum dimming level (%) | 1                           |
| LED Flickering Rate       | Ultra low (5% or less)      |
| Housing colour            | RAL 9003 - Signal white     |
| IP rating                 | IP40/20                     |
| IK rating                 | IK03                        |
| Product EAN number        | 5410288425061               |
| Warranty                  | 5 years                     |
| Dimming method            | SylSmart SSC                |
|                           |                             |

#### Photometry



#### **Technical drawings**



Light your world