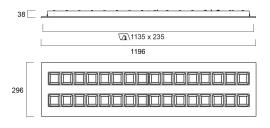

|
| Total power consumption (W)     | 24                                        |
| Electrical protection           | Class I                                   |



# Concord

### OPTIX RECESSED 1200x300 2L 4000K WHT DALI

#### 2023677

| Control gear type   | Other                  |
|---------------------|------------------------|
| Dimmable            | Yes                    |
| LED Flickering Rate | Ultra low (5% or less) |
| Housing colour      | RAL9016                |
| IP rating           | IP20                   |
| IK rating           | IK07                   |
| Product EAN number  | 5025768236770          |
| Warranty            | 5 years                |
| Dimming method      | DALI                   |

### **Photometry**



### **Technical drawings**