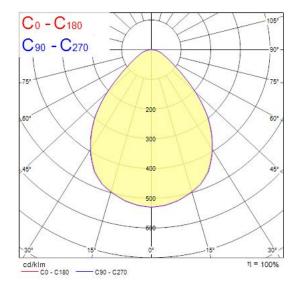

#### OPTIX RECESSED 1200x300 2L 4000K WHT DALI 2023677

• OPTIX RECESSED 1200x300 2L 4000K WHT DALI is a high efficacy low glare luminaire for office and education applications. Ceiling recessed 1200x300 mm. White plastic low glare optics in 2 lines configuration. White RAL9016 fixture body. DALI dimmable. 4000K Neutral White LED, CRI>80, chromaticity tolerance of 3-step MacAdam ellipse. Luminous flux 3450lm. Power consumption 24W. Luminaire efficacy 144lm/W. Lifespan: 48,500 hours L90B10. UGR<19, Luminance at 65°<3000 Cd/ m2, IK07, IP20. Photobiological safety risk group 0. Electrical protection Class I. Glow wire test 850°C.

### **Photometry**