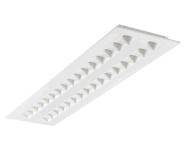

#### OPTIX RECESSED 1200x300 2L 4000K WHT DALI 2023677

• OPTIX RECESSED 1200x300 2L 4000K WHT DALI is a high efficacy low glare luminaire for office and education applications. Ceiling recessed 1200x300 mm. White plastic low glare optics in 2 lines configuration. White RAL9016 fixture body. DALI dimmable. 4000K Neutral White LED, CRI>80, chromaticity tolerance of 3-step MacAdam ellipse. Luminous flux 3450lm. Power consumption 24W. Luminaire efficacy 144lm/W. Lifespan: 48,500 hours L90B10. UGR<19, Luminance at 65°<3000 Cd/ m2, IK07, IP20. Photobiological safety risk group 0. Electrical protection Class I. Glow wire test 850°C.

#### **Product Overview**

| Product name                    | OPTIX RECESSED 1200x300 2L 4000K WHT DALI |
|---------------------------------|-------------------------------------------|
| Technology                      | LED (3 SDCM)                              |
| Cap/Base                        | N/A                                       |
| Housing                         | Steel                                     |
| Mount                           | Ceiling recessed mounting                 |
| Fixture rating                  | Enclosed                                  |
| General application             | Education, Office                         |
| ETIM Class                      | EC002892                                  |
| Fixture luminous flux (lm)      | 3450                                      |
| Luminous flux (lm)              | 3450                                      |
| Luminaire efficacy (Im/W)       | 144                                       |
| Colour temperature (K)          | 4000                                      |
| Light colour                    | Neutral White                             |
| CRI (Ra)                        | 80                                        |
| Colour Variation Initial (SDCM) | 3                                         |
| Glare control                   | < 19                                      |
| Photobiological Risk Group      | RG0                                       |
| Total power consumption (W)     | 24                                        |
| Electrical protection           | Class I                                   |