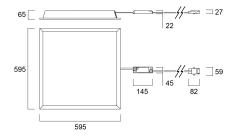

| Class II                                   |
| Control gear type               | Electronic ballast multiwatt               |

Page 1 of 2



# START PANEL IP54 MLTPWR U19 600 4450LM 840 GST18/3 **0047045**

| Dimmable            | No                               |
|---------------------|----------------------------------|
| LED Flickering Rate | Ultra low (5% or less)           |
| Housing colour      | RAL 9016 - Traffic white / Bezel |
| IP rating           | IP54/20                          |
| IK rating           | IK03                             |
| Product EAN number  | 5410288470450                    |
| Warranty            | 5 years                          |
| Dimming method      | N/A                              |

## **Photometry**



## **Technical drawings**