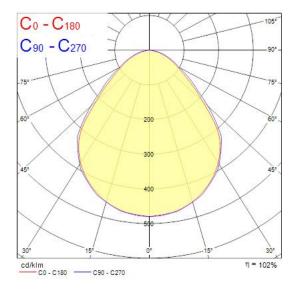

|
| Electrical protection           | Class II                                   |
| Control gear type               | Electronic ballast multiwatt               |

Page 1 of 2



# START PANEL IP54 MLTPWR U19 600 4450LM 840 GST18/3 **0047045**

| Dimmable            | No                               |
|---------------------|----------------------------------|
| LED Flickering Rate | Ultra low (5% or less)           |
| Housing colour      | RAL 9016 - Traffic white / Bezel |
| IP rating           | IP54/20                          |
| IK rating           | IK03                             |
| Product EAN number  | 5410288470450                    |
| Warranty            | 5 years                          |
| Dimming method      | N/A                              |

## **Photometry**



## **Technical drawings**