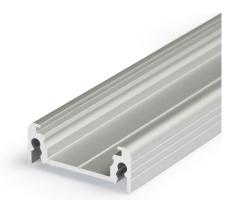

# Profile Shallow Narrow 14 EF/T 2m anodised 0022601

#### Features

• A shallow narrow 2000mm length anodised aluminium lighting profile that can be combined with slide (0022618) or click (0022619) opal diffusers with a maximum LED strip width of 14mm. This decorative profile design provides hidden mounting. Additional accessories like end caps, profile holders or mounting brackets need to be ordered separately.