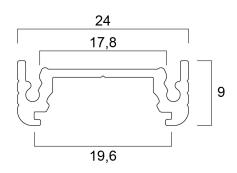

Product name        | Profile Shallow Narrow 14 EF/T 2m anodised |
|---------------------|--------------------------------------------|
| Technology          | Accessory                                  |
| Housing             | Aluminium                                  |
| General application | Retail                                     |
| ETIM Class          | EC002557                                   |
| E-number FI         | 4278026                                    |
| Housing colour      | Silver                                     |
| Product EAN number  | 5410288226019                              |
| Warranty            | 3 years                                    |

Page 1 of 2

## **SYLVANIA**

Profile Shallow Narrow 14 EF/T 2m anodised 0022601

### **Technical drawings**