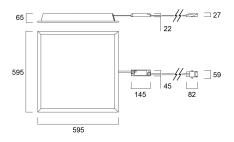

Page 1 of 2



# START PANEL IP54 MLTPWR 600 4900LM 830 GST18/3 **0047042**

| Electrical protection | Class II                         |
|-----------------------|----------------------------------|
| Control gear type     | Electronic ballast multiwatt     |
| Dimmable              | No                               |
| LED Flickering Rate   | Ultra low (5% or less)           |
| Housing colour        | RAL 9016 - Traffic white / Bezel |
| IP rating             | IP54/20                          |
| IK rating             | IK03                             |
| Product EAN number    | 5410288470429                    |
| Warranty              | 5 years                          |
| Dimming method        | N/A                              |

### **Photometry**



## **Technical drawings**