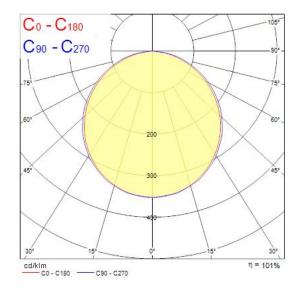

|

Page 1 of 2



# START PANEL IP54 MLTPWR 600 4900LM 830 GST18/3 **0047042**

| Electrical protection | Class II                         |
|-----------------------|----------------------------------|
| Control gear type     | Electronic ballast multiwatt     |
| Dimmable              | No                               |
| LED Flickering Rate   | Ultra low (5% or less)           |
| Housing colour        | RAL 9016 - Traffic white / Bezel |
| IP rating             | IP54/20                          |
| IK rating             | IK03                             |
| Product EAN number    | 5410288470429                    |
| Warranty              | 5 years                          |
| Dimming method        | N/A                              |

### **Photometry**



## **Technical drawings**