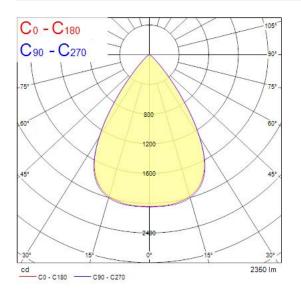

e                 | ED driver constant current                 |
| Dimmable Y                        | /es                                        |



# **SYLVANIA**

## Insaver Slim UGR19 IP44 DALI 205 2500lm 840 0030539

| Minimum dimming level (%) | 1                       |
|---------------------------|-------------------------|
| LED Flickering Rate       | Ultra low (5% or less)  |
| Housing colour            | RAL 9003 - Signal white |
| IP rating                 | IP44/20                 |
| IK rating                 | IK07                    |
| Product EAN number        | 5410288305394           |
| Warranty                  | 5 years                 |
| Colour Code               | 840                     |
| Dimming method            | DALI                    |

### Photometry



## **Technical drawings**