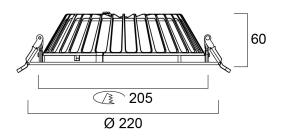

constant current                 |
| Dimmable Y                        | /es                                        |



# **SYLVANIA**

## Insaver Slim UGR19 IP44 DALI 205 2500lm 840 0030539

| Minimum dimming level (%) | 1                       |
|---------------------------|-------------------------|
| LED Flickering Rate       | Ultra low (5% or less)  |
| Housing colour            | RAL 9003 - Signal white |
| IP rating                 | IP44/20                 |
| IK rating                 | IK07                    |
| Product EAN number        | 5410288305394           |
| Warranty                  | 5 years                 |
| Colour Code               | 840                     |
| Dimming method            | DALI                    |

### Photometry



## **Technical drawings**