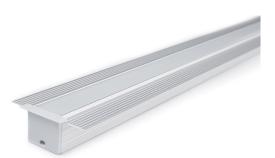

#### Features

• The Profile recess trimless 20 2m SETs consists of 2m anodised trimless recess profile, and 2m diffuser (0022619)