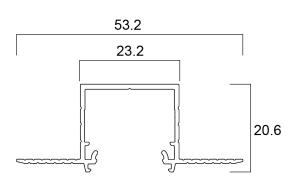

CECK



#### Features

• The Profile recess trimless 20 2m SETs consists of 2m anodised trimless recess profile, and 2m diffuser (0022619)

#### **Product Overview**

| Product name        | Profile recess trimless 20 2m SET |
|---------------------|-----------------------------------|
| Technology          | Accessory                         |
| Housing             | Aluminium                         |
| General application | Hospitality, Retail               |
| ETIM Class          | EC002557                          |
| Housing colour      | Silver                            |
| Product EAN number  | 5410288215693                     |
| Warranty            | 3 years                           |



## **SYLVANIA**

# Profile recess trimless 20 2m SET 0021569

### **Technical drawings**