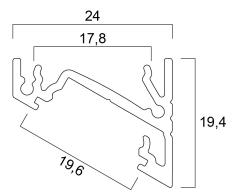

*Product Overview**

| Product name        | Profile Corner Surface 14 EF/T 2m anodised |
|---------------------|--------------------------------------------|
| Technology          | Accessory                                  |
| Housing             | Aluminium                                  |
| General application | Retail                                     |
| ETIM Class          | EC002557                                   |
| E-number FI         | 4278027                                    |
| Housing colour      | Silver                                     |
| Product EAN number  | 5410288226026                              |
| Warranty            | 3 years                                    |



# Profile Corner Surface 14 EF/T 2m anodised **0022602**

### **Technical drawings**