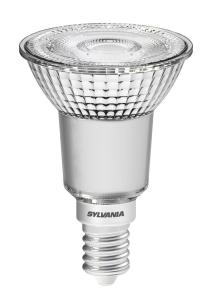

### RefLED Retro PAR16 V2 345LM 865 E14 36 SL 0029195

#### **Features**

• High performance LED PAR16 lamp with the same look and feel of traditional PAR lamps Glass construction - means no colours clashing between the lamp and fixture Reduced visible heatsink from the front Mercury-free solution Lower maintenance cost Lifetime: 15,000 hours High lumen efficacy Nondimmable 3 year warranty Suitable for general lighting and accent lighting for hotels, restaurants, bars, lobbies, corridors and halls

#### **Product Overview**

| Product name                    | RefLED Retro PAR16 V2 345LM 865 E14 36 SL                        |
|---------------------------------|------------------------------------------------------------------|
| Technology                      | LED                                                              |
| Watt (Rated) (W)                | 4.5                                                              |
| Туре                            | LED exchangeable                                                 |
| Cap/Base                        | E14                                                              |
| Fixture rating                  | Open                                                             |
| General application             | Hospitality, Museums & Galleries, Residential & Consumer, Retail |
| ETIM Class                      | EC001959                                                         |
| E-number FI                     | 4741077                                                          |
| Colour temperature (K)          | 6500                                                             |
| Light colour                    | Daylight                                                         |
| CRI (Ra)                        | 80                                                               |
| Colour Consistency (SDCM)       | 6                                                                |
| Colour Variation Initial (SDCM) | 6                                                                |
| Beam Angle (°)                  | 36                                                               |
| Photobiological Risk Group      | RG1                                                              |
| Wattage (W)                     | 4.5                                                              |