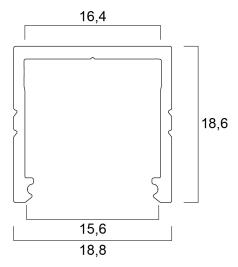

|
| General application        | Hospitality, Retail                         |
| ETIM Class                 | EC002557                                    |
| E-number FI                | 4278565                                     |
| Photobiological Risk Group | Not applicable                              |
| Housing colour             | Black                                       |
| IP rating                  | IP00                                        |
| IK rating                  | IK00                                        |
| Product EAN number         | 5410288215914                               |
| Warranty                   | 3 years                                     |



# Profile semi deep surface 16 (19x19) SET BB **0021591**

### **Technical drawings**