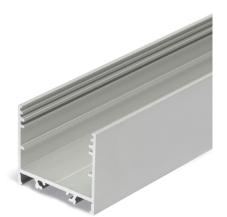

# Profile Deep Wide Suface 30 CDE-9/T 3m annodised 0022608

#### Features

• A deep wide 3000mm length anodised aluminium lighting profile that can be combined with multiple click diffusers (flat opal - 0022624, round frosted -0022625, square opal - 0022633) with a maximum LED strip width of 20mm. Can be mounted with 'Profile HO surface 16 raw alu.' or dedicated plates. Additional accessories like end caps, profile holders or mounting brackets need to be ordered separately.