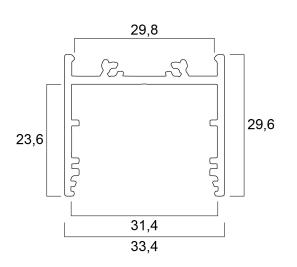

# Profile Deep Wide Suface 30 CDE-9/T 3m annodised 0022608

### **Technical drawings**