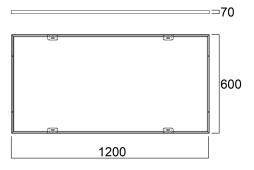

### **Technical drawings**

#### **PHYSICAL DATA**

| Nominal Product Length (mm) | 1200  |
|-----------------------------|-------|
| Nominal Product Width (mm)  | 600   |
| Nominal Product Height (mm) | 70    |
| Weight (kg)                 | 1.345 |