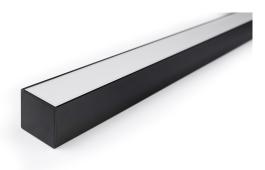

# Profile deep wide surface 30 (33x30) 2m SET BW 0021578

#### Features

• The Profile deep wide surface 30 2m SET BW consists of 2m anodised black profile , F click diffuser (0022620), 2 end caps and 4 holders (0022645)