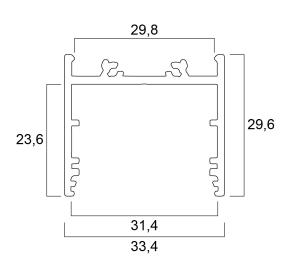

| Hospitality, Retail                            |
| ETIM Class                 | EC002557                                       |
| E-number FI                | 4278573                                        |
| Photobiological Risk Group | Not applicable                                 |
| Housing colour             | Black                                          |
| IP rating                  | IP00                                           |
| IK rating                  | IK00                                           |
| Product EAN number         | 5410288215785                                  |
| Warranty                   | 3 years                                        |

## **SYLVANIA**

Profile deep wide surface 30 (33x30) 2m SET BW 0021578

### **Technical drawings**