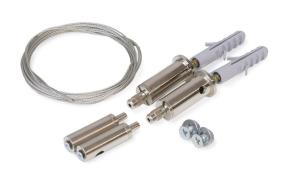

#### **Features**

• Suspension kits enable creating pendant luminaires. They are especially recommended for the Profile Semi Deep Surface 20 but are also compatible with many profiles. Compatible with flexible mounting plates, allows fast and easy assembly of the luminaire. Possibility of direct mounting to the profile.Maximum sling wire load: 10kg.Steel cable 7x7 1.0mm 1500mm.Compatible profiles: Profile Semi Deep Surface 16, Profile Semi Deep Surface 20, Profile Shallow Wide Surface 30, Profile Deep Wide Surface 30.