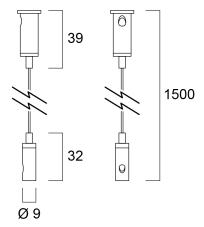

e load: 10kg.Steel cable 7x7 1.0mm 1500mm.Compatible profiles: Profile Semi Deep Surface 16, Profile Semi Deep Surface 20, Profile Shallow Wide Surface 30, Profile Deep Wide Surface 30.

#### **Product Overview**

| Product name        | SUSPENSION KIT 1500 STD CHROME |
|---------------------|--------------------------------|
| Technology          | Accessory                      |
| Housing             | Aluminium                      |
| General application | Retail                         |
| ETIM Class          | EC002557                       |
| Housing colour      | Silver                         |
| Product EAN number  | 5410288226514                  |
| Warranty            | 3 years                        |



# SUSPENSION KIT 1500 STD CHROME 0022651

### **Technical drawings**