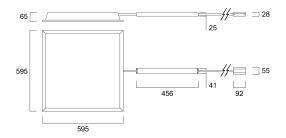

driver constant current          |
| Dimmable                        | Yes                                  |



# START PANEL IP54 600 4750LM 840 DALI **0047783**

| Minimum dimming level (%) | 1                                |
|---------------------------|----------------------------------|
| LED Flickering Rate       | Ultra low (5% or less)           |
| Housing colour            | RAL 9016 - Traffic white / Bezel |
| IP rating                 | IP54/20                          |
| IK rating                 | IK03                             |
| Product EAN number        | 5410288477831                    |
| Warranty                  | 5 years                          |
| Dimming method            | DALI                             |

### **Photometry**



## **Technical drawings**