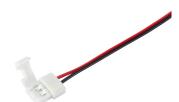

# START FLEX IP20 CONNECTOR X 5 + 2M LEAD 0068006

#### Features

• IP20 straight connector, unit of 5pcs, compatible with Low output IP20 Start Flex and Low output Flex Pro