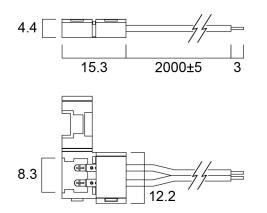

CECK

#### Features

• IP20 straight connector, unit of 5pcs, compatible with Low output IP20 Start Flex and Low output Flex Pro

#### **Product Overview**

| Product name        | START FLEX IP20 CONNECTOR X 5 + 2M LEAD |
|---------------------|-----------------------------------------|
| Technology          | Accessory                               |
| General application | Hospitality, Retail                     |
| ETIM Class          | EC002706                                |
| E-number FI         | 4276992                                 |
| Product EAN number  | 5410288680064                           |
| Warranty            | 5 years                                 |

Page 1 of 2





# **SYLVANIA**

## START FLEX IP20 CONNECTOR X 5 + 2M LEAD 0068006

### **Technical drawings**