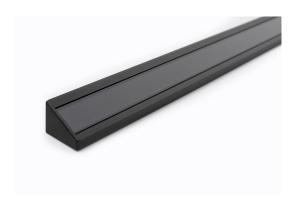

#### **Features**

• The Profile corner surface 14 2m SET BB consists of 2m anodised black profile , black F click diffuser, 2 end caps and 4 holders