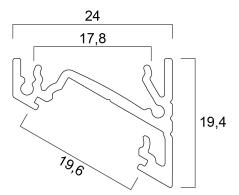

|
| General application        | Hospitality, Retail                         |
| ETIM Class                 | EC002557                                    |
| E-number FI                | 4278570                                     |
| Photobiological Risk Group | Not applicable                              |
| Housing colour             | Black                                       |
| IP rating                  | IP00                                        |
| IK rating                  | IK00                                        |
| Product EAN number         | 5410288215839                               |
| Warranty                   | 3 years                                     |



# Profile corner surface 14 (24x19) 2m SET BB **0021583**

### **Technical drawings**