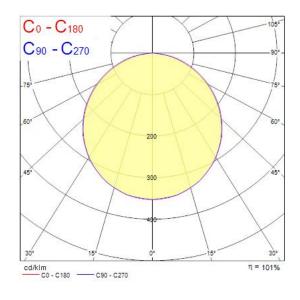

|



# START PANEL IP54 MLTPWR 600 5100LM 840 GST18/3 **0047043**

| Electrical protection | Class II                         |
|-----------------------|----------------------------------|
| Control gear type     | Electronic ballast multiwatt     |
| Dimmable              | No                               |
| LED Flickering Rate   | Ultra low (5% or less)           |
| Housing colour        | RAL 9016 - Traffic white / Bezel |
| IP rating             | IP54/20                          |
| IK rating             | IK03                             |
| Product EAN number    | 5410288470436                    |
| Warranty              | 5 years                          |
| Dimming method        | N/A                              |

### **Photometry**



# **Technical drawings**