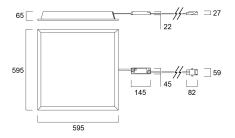

|



# START PANEL IP54 MLTPWR 600 5100LM 840 GST18/3 **0047043**

| Electrical protection | Class II                         |
|-----------------------|----------------------------------|
| Control gear type     | Electronic ballast multiwatt     |
| Dimmable              | No                               |
| LED Flickering Rate   | Ultra low (5% or less)           |
| Housing colour        | RAL 9016 - Traffic white / Bezel |
| IP rating             | IP54/20                          |
| IK rating             | IK03                             |
| Product EAN number    | 5410288470436                    |
| Warranty              | 5 years                          |
| Dimming method        | N/A                              |

### **Photometry**



# **Technical drawings**