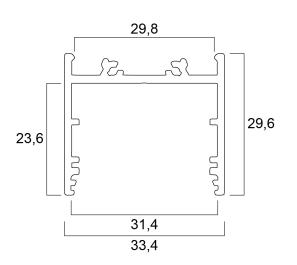

ame        | Profile Deep Wide Surface 30 CDE-9/T 1m annodised |
|---------------------|---------------------------------------------------|
| Technology          | Accessory                                         |
| Housing             | Aluminium                                         |
| General application | Retail                                            |
| ETIM Class          | EC002557                                          |
| Housing colour      | Silver                                            |
| Product EAN number  | 5410288225906                                     |
| Warranty            | 3 years                                           |

Light your world

### **SYLVANIA**

## Profile Deep Wide Surface 30 CDE-9/T 1m annodised 0022590

### **Technical drawings**